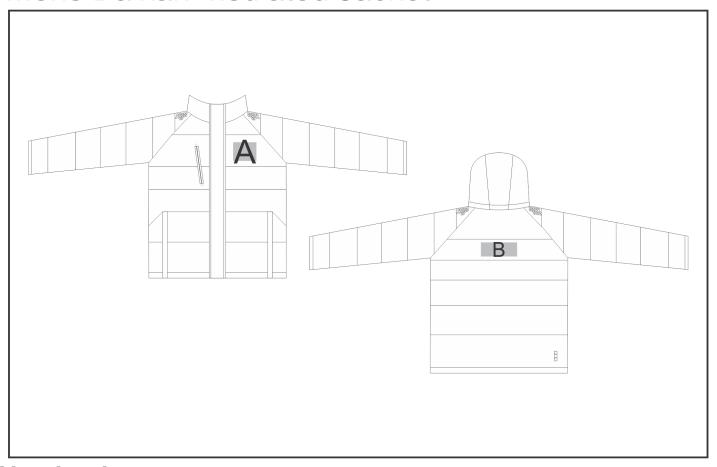

# Need to know:

- - Includes 1-Position Embroidery (setup fee applies)
- EMB/DTC inclusive parameters: Left/Right Chest or Back = 100mm x 100mm
- NB: Inclusive Branding is NOT applicable to Items marked as Reduced to Clear.
- Cannot guarantee a 100% straight branding on any clothing item with check or stripe detail.
- Please note that the panels on the garment are inconsistent from Small to XL.
- The left chest and the back will be branded in the closest panel to standard left chest and back yoke position.

### **Branding Options:**

#### **Position A**

1. Embroidery (EM-CLOTHING) N/A

Size: 90mm wide x 90mm high

#### **Position B**

1. Embroidery (EM-CLOTHING) N/A

Size: 120mm wide x 70mm high